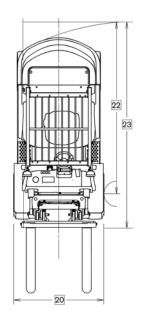

# UNICARRIERS® FORKLIFT

# Platinum GO4 Diesel

**Engine Powered Forklifts** 

EPA Tier 4 Diesel 8,000 - 11,000 lbs. Capacities I Pneumatic Tire