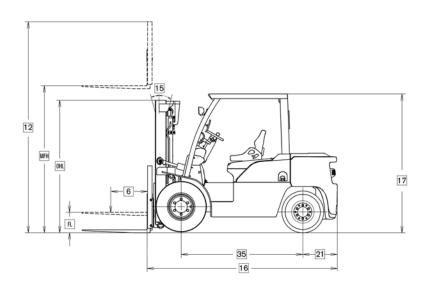

# UNICARRIERS® FORKLIFT

# Platinum GO4 Diesel

**Engine Powered Forklifts** 

EPA Tier 4 Diesel 8,000 - 11,000 lbs. Capacities I Pneumatic Tire