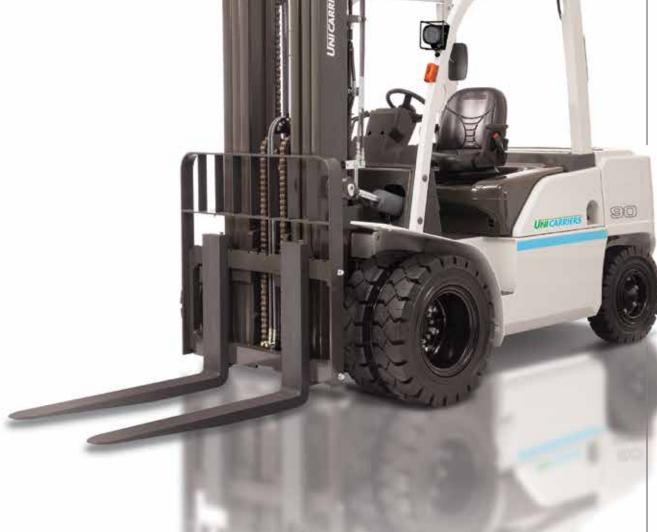

# UNICARRIERS® FORKLIFT

# Platinum GO4 Diesel

**Engine Powered Forklifts** 

EPA Tier 4 Diesel 8,000 - 11,000 lbs. Capacities I Pneumatic Tire